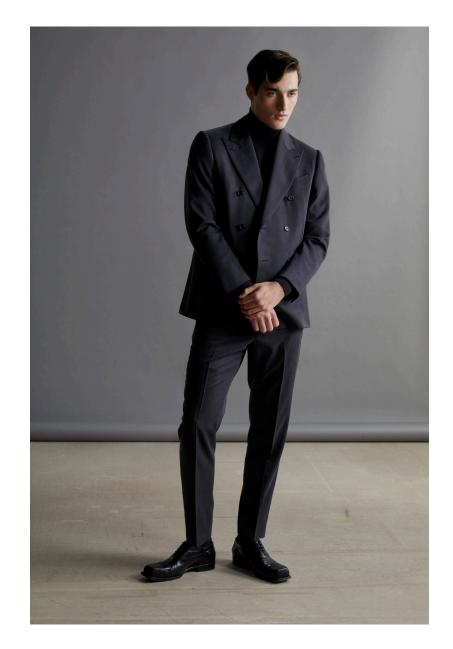

 $Look_4-Look_5\\$  Both grey looks conceived for special occasions: chintz grey wool for one outift and a classic tuxedo for the second one.

Look6 – Look7

Both looks are combined with double breasted worn with a turtle neck, for an hedgy and chic appearance.