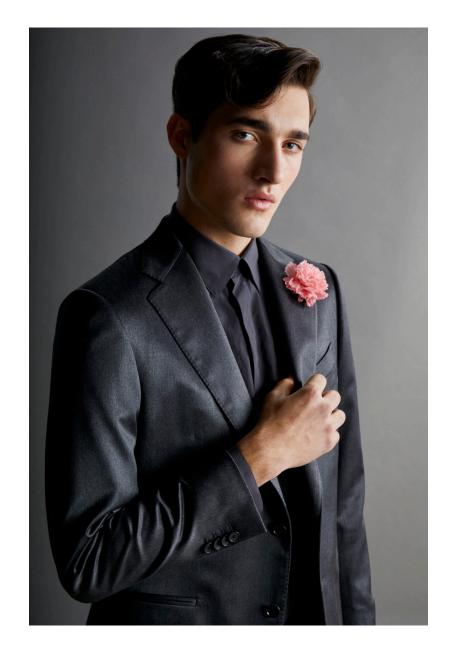

 $Look_4-Look_5\\$  Both grey looks conceived for special occasions: chintz grey wool for one outift and a classic tuxedo for the second one.

Look6 – Look7

Both looks are combined with double breasted worn with a turtle neck, for an hedgy and chic appearance.