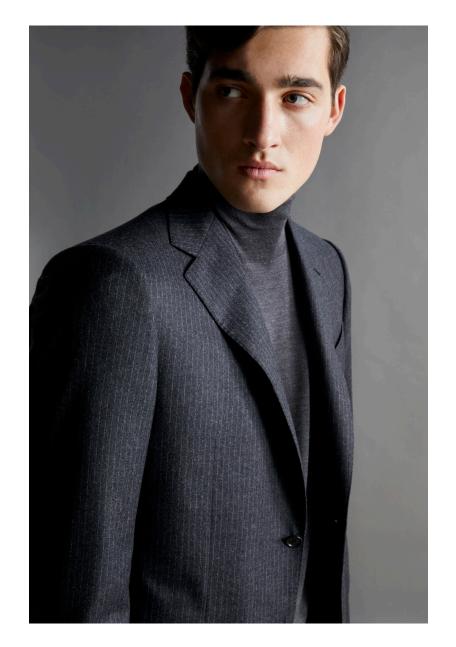

 $Look_4-Look_5\\$  Both grey looks conceived for special occasions: chintz grey wool for one outift and a classic tuxedo for the second one.

Look6 – Look7

Both looks are combined with double breasted worn with a turtle neck, for an hedgy and chic appearance.