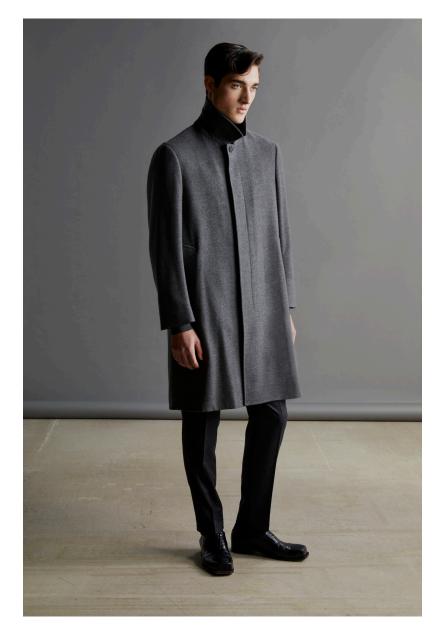

 $Look_4-Look_5\\$  Both grey looks conceived for special occasions: chintz grey wool for one outift and a classic tuxedo for the second one.

Look6 – Look7

Both looks are combined with double breasted worn with a turtle neck, for an hedgy and chic appearance.