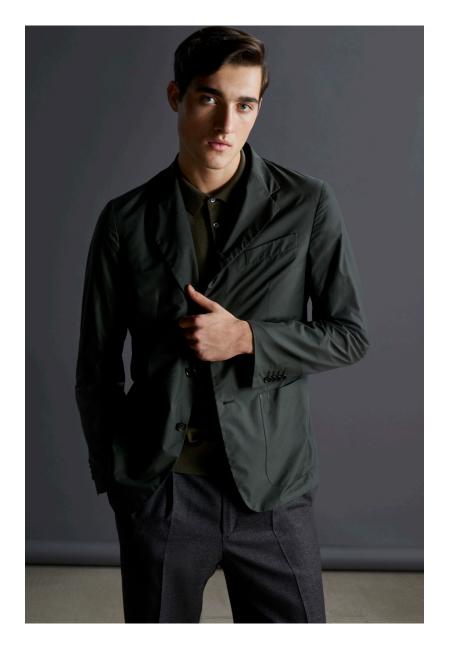

Look9

Our classic Aida camel coat, worn for more relaxed occasions with an overshirt and a chino realized in our Nuage wool.

Look10
Our Zero coat revisited with a relaxed feel: realized with a doubled neoprene material, with a modern and urban silhouette.
In the picture on the right our Butterfly blazer realized with Gold fabric.