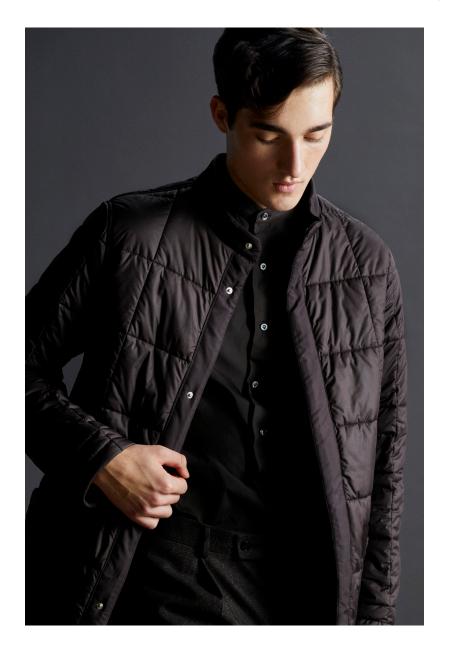

Look9

Our classic Aida camel coat, worn for more relaxed occasions with an overshirt and a chino realized in our Nuage wool.

Look10
Our Zero coat revisited with a relaxed feel: realized with a doubled neoprene material, with a modern and urban silhouette.
In the picture on the right our Butterfly blazer realized with Gold fabric.