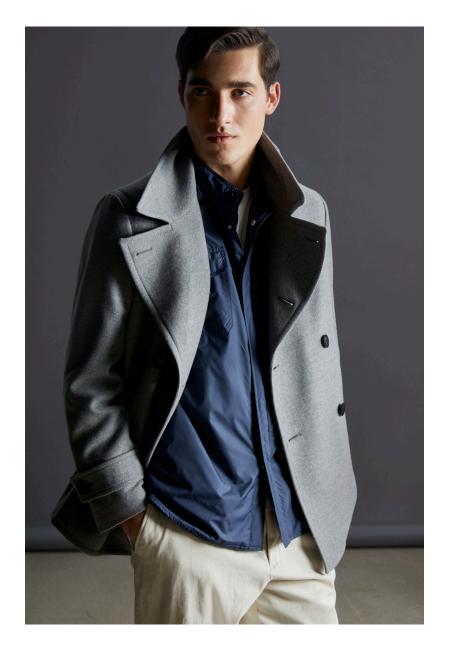

Look 20-Look 21 Two different grey tones blended with the seasonal dusty blue: casual Nabucco blazer and a woolen peacot to embellish the outfits.

Look22 Fashion uniforms Daylight: a double breated Norma coat with a navy pinstripe suit.