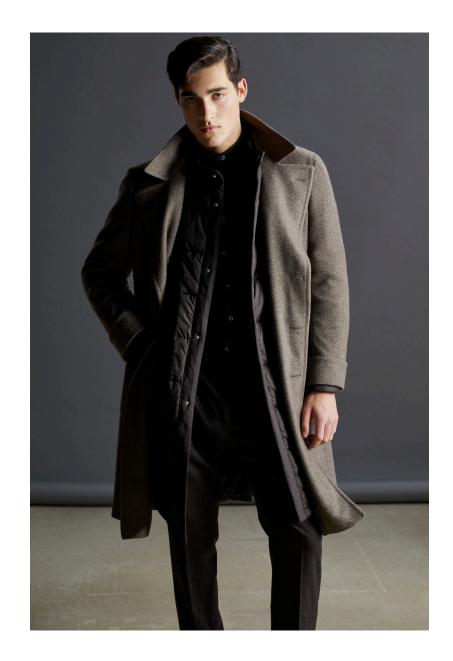

Look9

Our classic Aida camel coat, worn for more relaxed occasions with an overshirt and a chino realized in our Nuage wool.

Look10
Our Zero coat revisited with a relaxed feel: realized with a doubled neoprene material, with a modern and urban silhouette.
In the picture on the right our Butterfly blazer realized with Gold fabric.