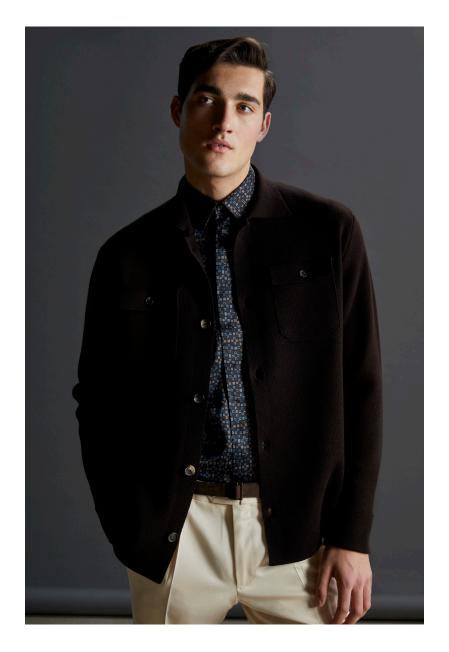

A Norma blazer realized in silk with a washed optical and an Aida blazer combined with a sporty pant.

Look8
A total camel look realized with the Aida double breasted, worn also with our macrocheck tonal overcoat.