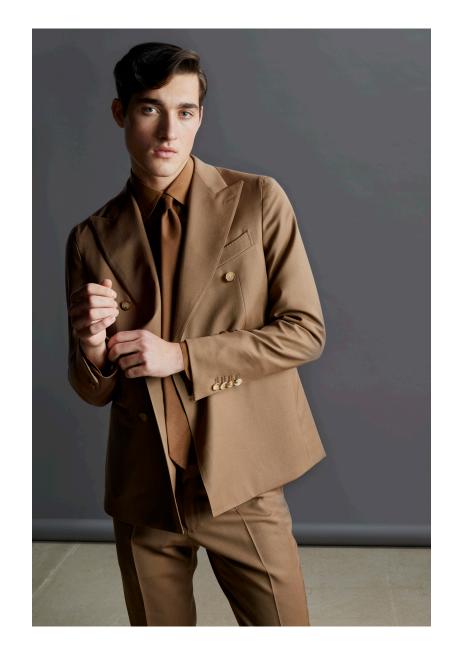

A Norma blazer realized in silk with a washed optical and an Aida blazer combined with a sporty pant.

Look8
A total camel look realized with the Aida double breasted, worn also with our macrocheck tonal overcoat.