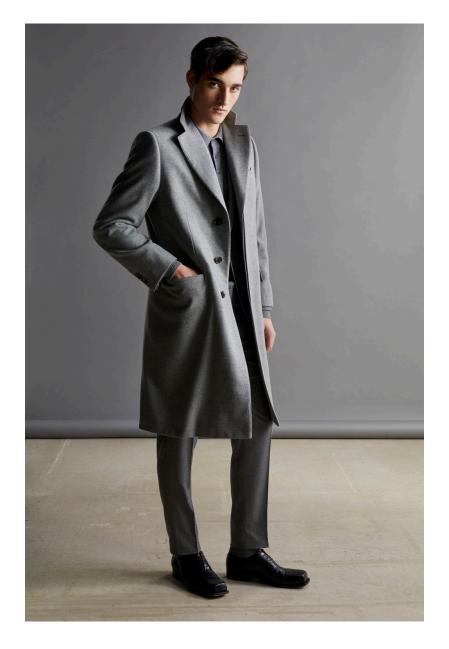

## CARUSO

LOOKBOOK FW 23/24

Look1
A minimal chic look made from luxurious flannel, with a romantic touch.

Look2 Norma pinstripe suit worn with a turtle neck and a Traviata coat.

Look3

How to disrupt a velvet tuxedo worn with a turtle neck. In the other picture our iconic Zero coat in wool with removable hoodie for the rainy days.