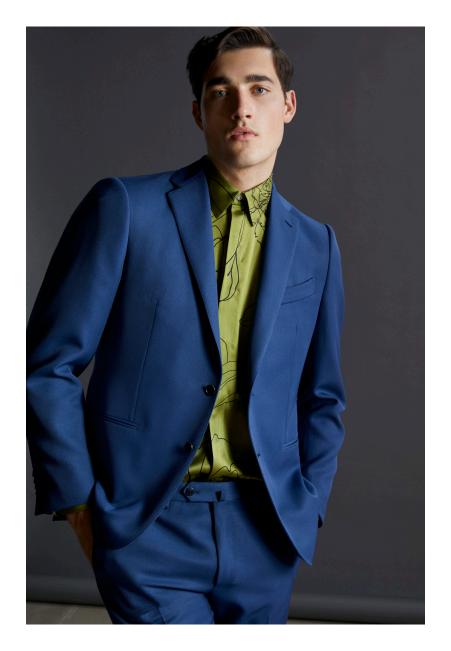

Look 20-Look 21 Two different grey tones blended with the seasonal dusty blue: casual Nabucco blazer and a woolen peacot to embellish the outfits.

Look22 Fashion uniforms Daylight: a double breated Norma coat with a navy pinstripe suit.