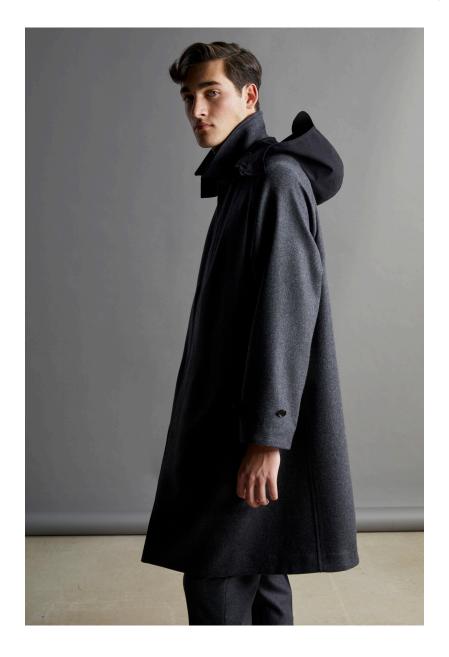

## CARUSO

LOOKBOOK FW 23/24

Look1
A minimal chic look made from luxurious flannel, with a romantic touch.

Look2 Norma pinstripe suit worn with a turtle neck and a Traviata coat.

Look3

How to disrupt a velvet tuxedo worn with a turtle neck. In the other picture our iconic Zero coat in wool with removable hoodie for the rainy days.