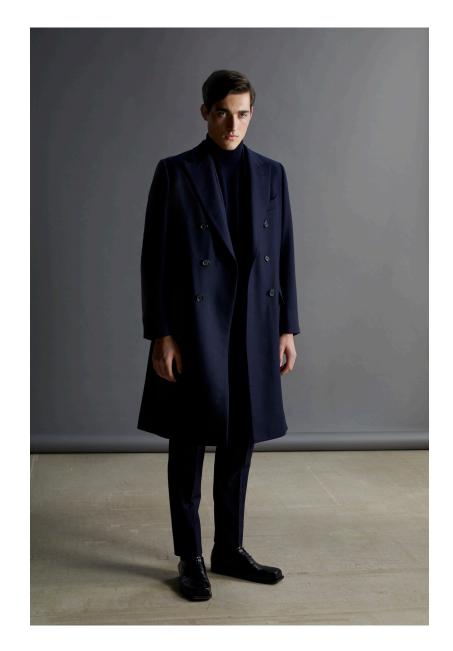

## CARUSO

LOOKBOOK FW 23/24

Look1
A minimal chic look made from luxurious flannel, with a romantic touch.

Look2 Norma pinstripe suit worn with a turtle neck and a Traviata coat.

Look3

How to disrupt a velvet tuxedo worn with a turtle neck. In the other picture our iconic Zero coat in wool with removable hoodie for the rainy days.