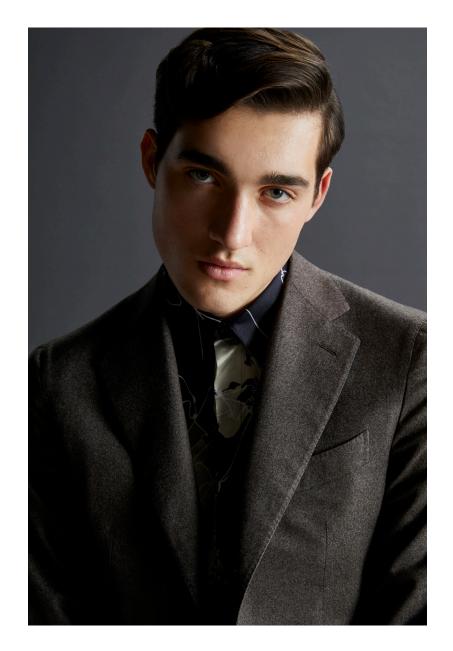

Look14
Total brown: the Otello coat with a sartorial aspect mixed a quilted car coat and a dad collar shirt, worn with our regular pant in technical fabric.

Sartorial meets functional.

Look15

The Aida suit worn with a silk shirt realized with an exclusive flower design, for a Neo romantic outfit.