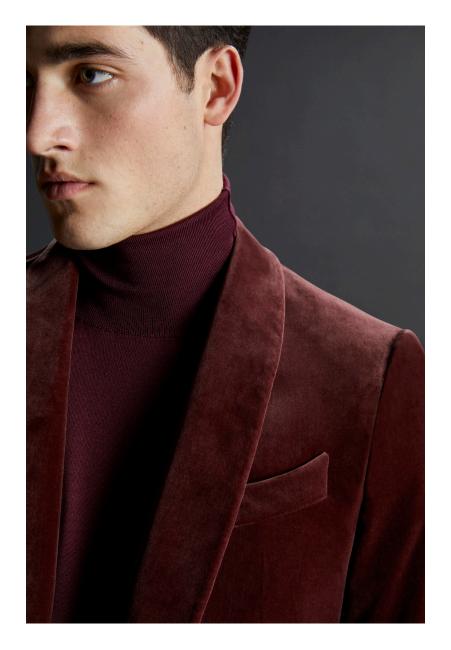

## CARUSO

LOOKBOOK FW 23/24

Look1
A minimal chic look made from luxurious flannel, with a romantic touch.

Look2 Norma pinstripe suit worn with a turtle neck and a Traviata coat.

Look3

How to disrupt a velvet tuxedo worn with a turtle neck. In the other picture our iconic Zero coat in wool with removable hoodie for the rainy days.