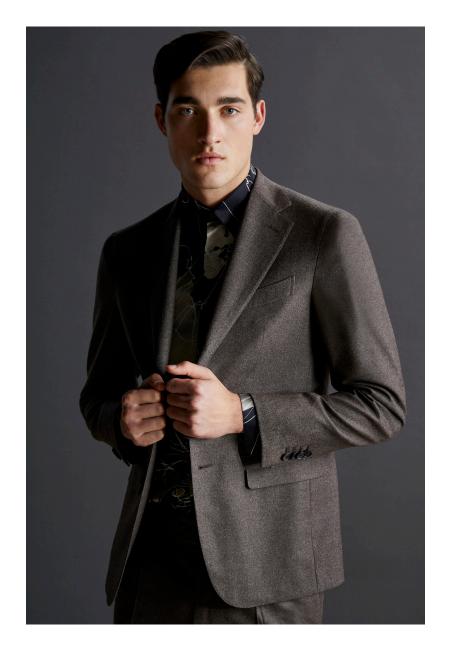

Look14
Total brown: the Otello coat with a sartorial aspect mixed a quilted car coat and a dad collar shirt, worn with our regular pant in technical fabric.

Sartorial meets functional.

Look15

The Aida suit worn with a silk shirt realized with an exclusive flower design, for a Neo romantic outfit.