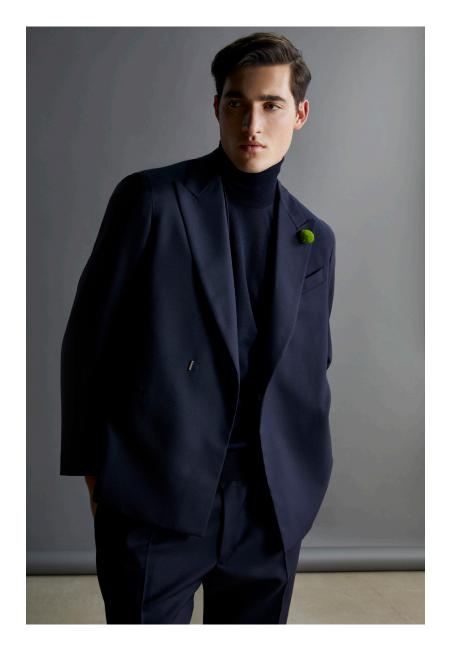

 $Look_4-Look_5\\$  Both grey looks conceived for special occasions: chintz grey wool for one outift and a classic tuxedo for the second one.

Look6 – Look7

Both looks are combined with double breasted worn with a turtle neck, for an hedgy and chic appearance.