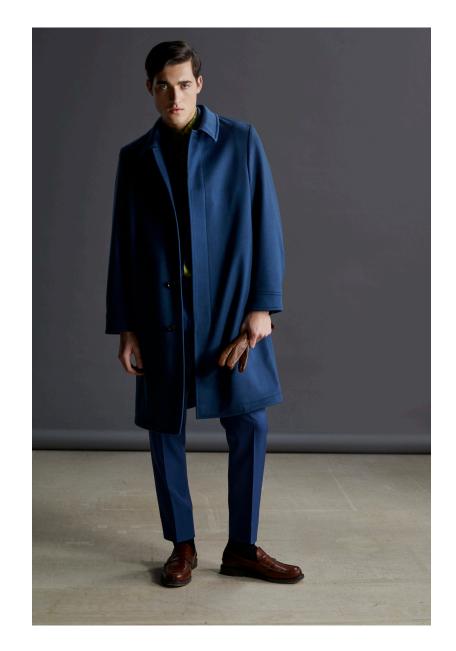

Look 20-Look 21 Two different grey tones blended with the seasonal dusty blue: casual Nabucco blazer and a woolen peacot to embellish the outfits.

Look22 Fashion uniforms Daylight: a double breated Norma coat with a navy pinstripe suit.