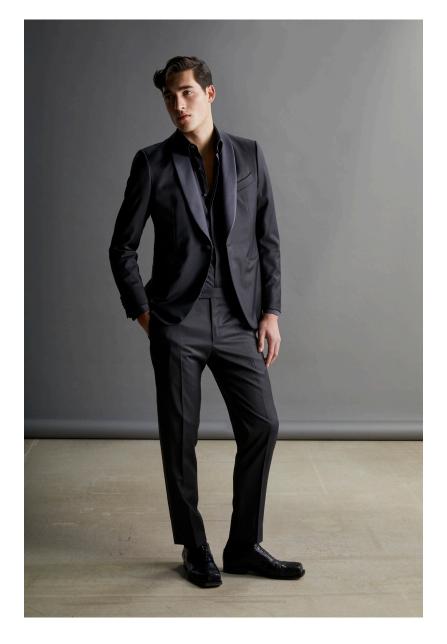

 $Look_4-Look_5\\$  Both grey looks conceived for special occasions: chintz grey wool for one outift and a classic tuxedo for the second one.

Look6 – Look7

Both looks are combined with double breasted worn with a turtle neck, for an hedgy and chic appearance.