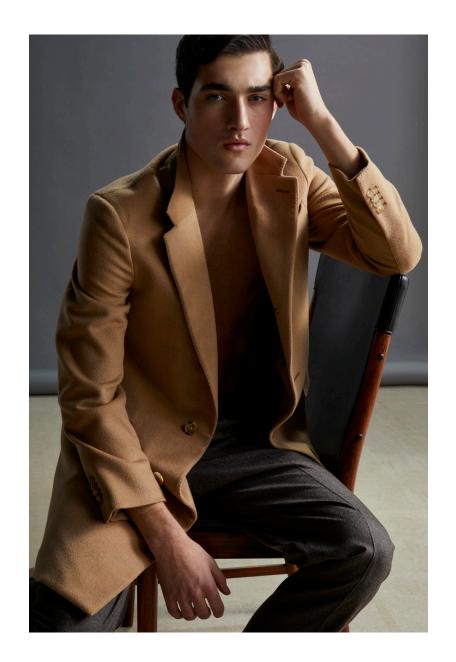

A Norma blazer realized in silk with a washed optical and an Aida blazer combined with a sporty pant.

Look8
A total camel look realized with the Aida double breasted, worn also with our macrocheck tonal overcoat.