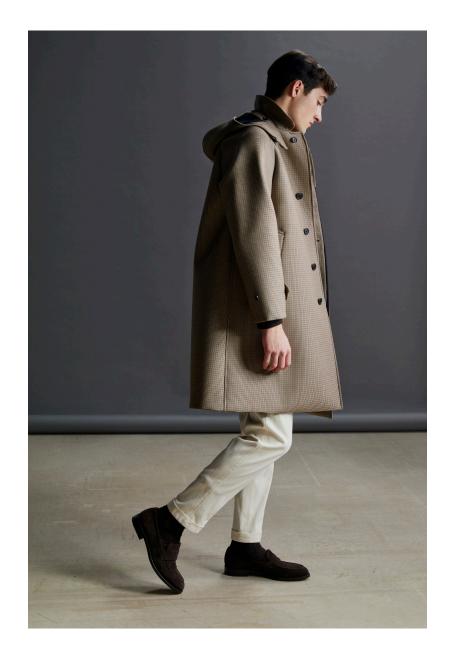

## CARUSO

LOOKBOOK FW 23/24

Look1
A minimal chic look made from luxurious flannel, with a romantic touch.

Look2 Norma pinstripe suit worn with a turtle neck and a Traviata coat.

Look3

How to disrupt a velvet tuxedo worn with a turtle neck. In the other picture our iconic Zero coat in wool with removable hoodie for the rainy days.