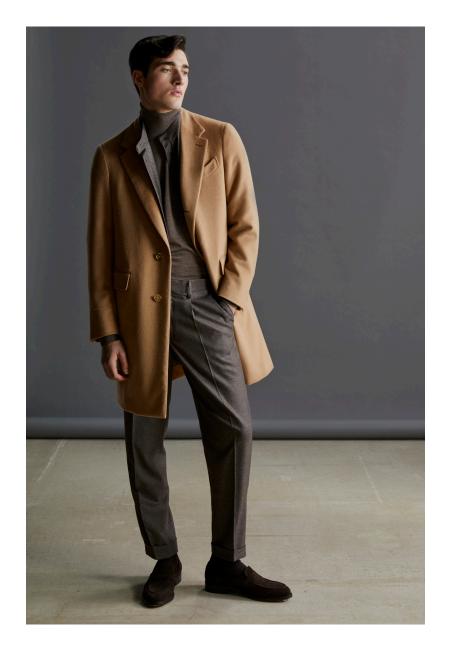

Look9

Our classic Aida camel coat, worn for more relaxed occasions with an overshirt and a chino realized in our Nuage wool.

Look10
Our Zero coat revisited with a relaxed feel: realized with a doubled neoprene material, with a modern and urban silhouette.
In the picture on the right our Butterfly blazer realized with Gold fabric.