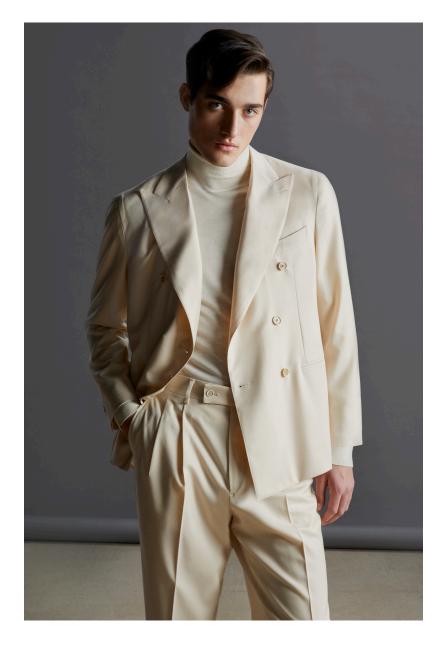

A Norma blazer realized in silk with a washed optical and an Aida blazer combined with a sporty pant.

Look8
A total camel look realized with the Aida double breasted, worn also with our macrocheck tonal overcoat.