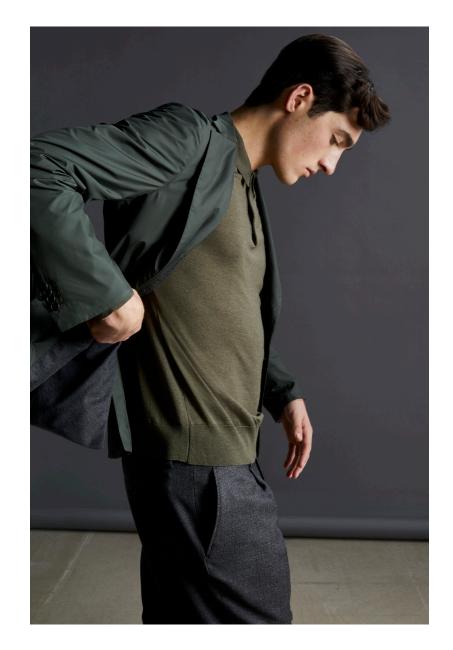

Look9

Our classic Aida camel coat, worn for more relaxed occasions with an overshirt and a chino realized in our Nuage wool.

Look10
Our Zero coat revisited with a relaxed feel: realized with a doubled neoprene material, with a modern and urban silhouette.
In the picture on the right our Butterfly blazer realized with Gold fabric.