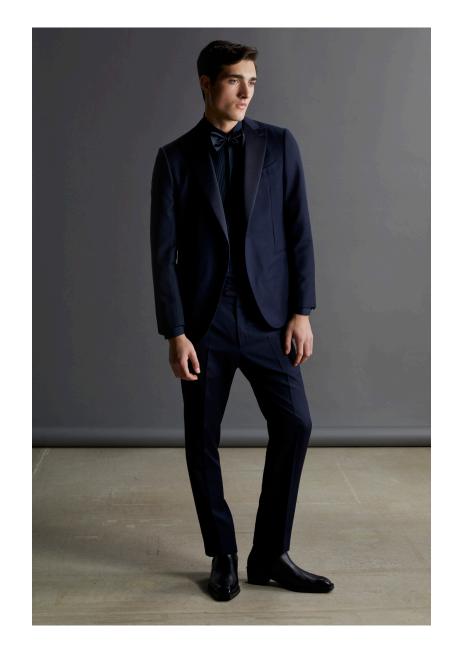

## CARUSO

LOOKBOOK FW 23/24

Look1
A minimal chic look made from luxurious flannel, with a romantic touch.

Look2 Norma pinstripe suit worn with a turtle neck and a Traviata coat.

Look3

How to disrupt a velvet tuxedo worn with a turtle neck. In the other picture our iconic Zero coat in wool with removable hoodie for the rainy days.