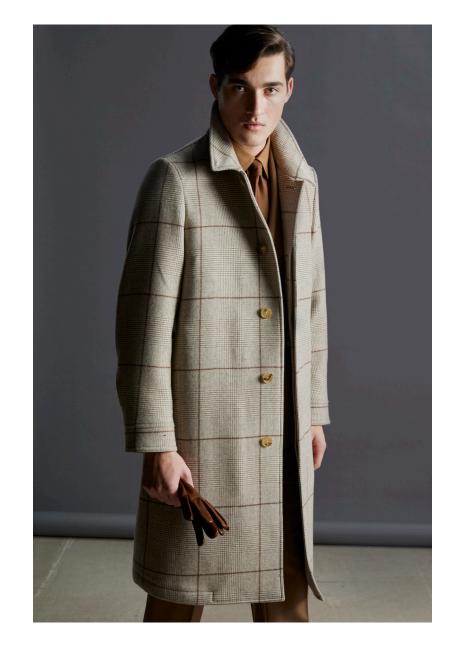

A Norma blazer realized in silk with a washed optical and an Aida blazer combined with a sporty pant.

Look8
A total camel look realized with the Aida double breasted, worn also with our macrocheck tonal overcoat.