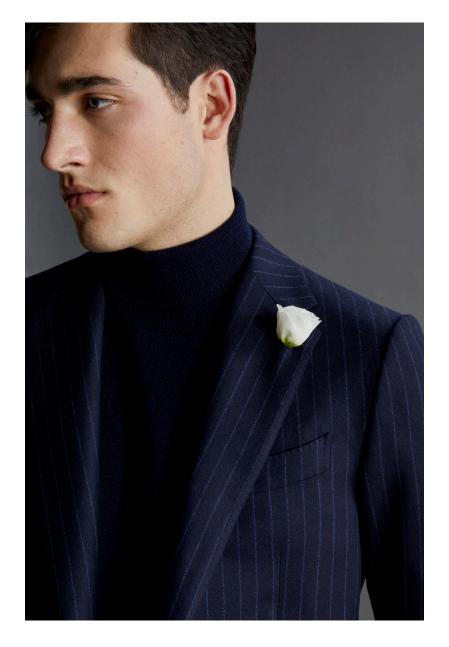

## CARUSO

LOOKBOOK FW 23/24

Look1
A minimal chic look made from luxurious flannel, with a romantic touch.

Look2 Norma pinstripe suit worn with a turtle neck and a Traviata coat.

Look3

How to disrupt a velvet tuxedo worn with a turtle neck. In the other picture our iconic Zero coat in wool with removable hoodie for the rainy days.