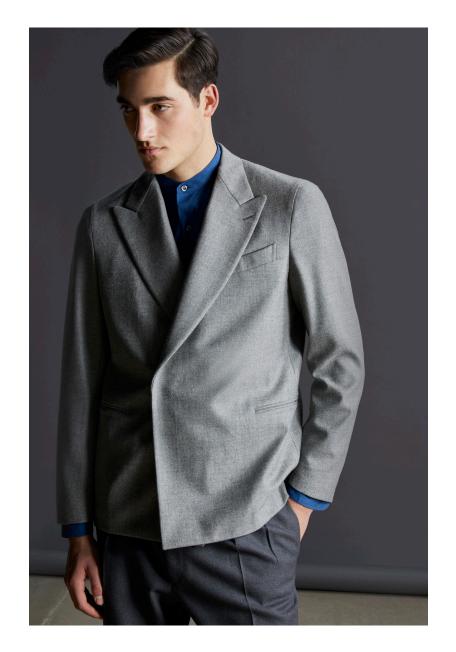

A Norma blazer realized in silk with a washed optical and an Aida blazer combined with a sporty pant.

Look8
A total camel look realized with the Aida double breasted, worn also with our macrocheck tonal overcoat.