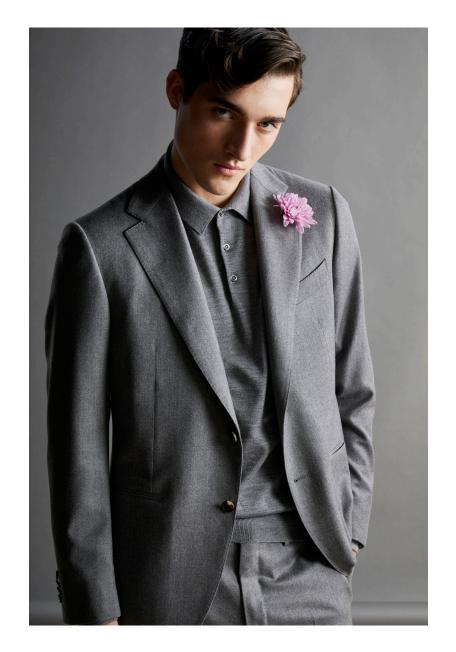

## CARUSO

LOOKBOOK FW 23/24

Look1
A minimal chic look made from luxurious flannel, with a romantic touch.

Look2 Norma pinstripe suit worn with a turtle neck and a Traviata coat.

Look3

How to disrupt a velvet tuxedo worn with a turtle neck. In the other picture our iconic Zero coat in wool with removable hoodie for the rainy days.