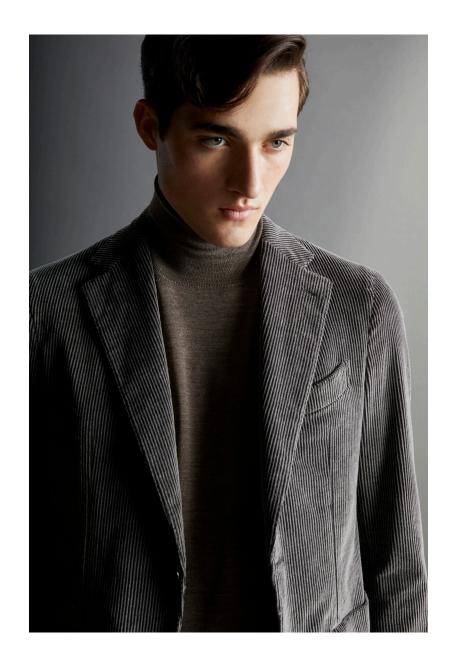

## CARUSO

LOOKBOOK FW 23/24

Look1
A minimal chic look made from luxurious flannel, with a romantic touch.

Look2 Norma pinstripe suit worn with a turtle neck and a Traviata coat.

Look3

How to disrupt a velvet tuxedo worn with a turtle neck. In the other picture our iconic Zero coat in wool with removable hoodie for the rainy days.