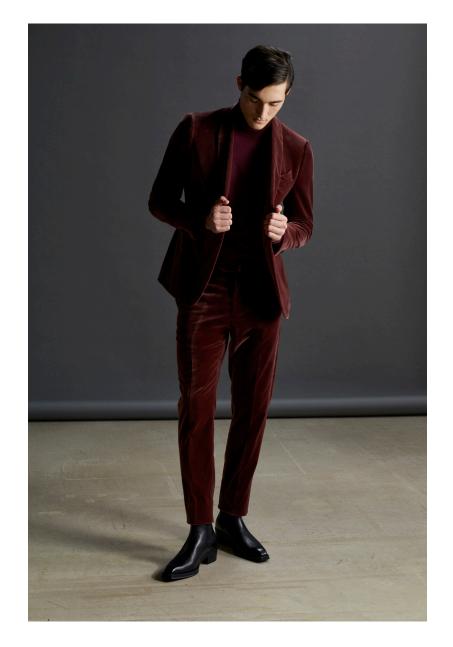

## CARUSO

LOOKBOOK FW 23/24

Look1
A minimal chic look made from luxurious flannel, with a romantic touch.

Look2 Norma pinstripe suit worn with a turtle neck and a Traviata coat.

Look3

How to disrupt a velvet tuxedo worn with a turtle neck. In the other picture our iconic Zero coat in wool with removable hoodie for the rainy days.